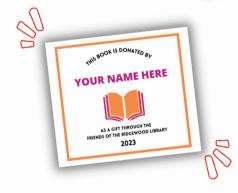

### GIVE THE GIFT OF READING

For each \$25 donation, you will receive a personalized book plate in a new book of your choosing that will be added to the library collection.

Your Reading Marathon donations support the purchase of books and fund all children's programming, including Summer Reading Club, Craft in a Bag, special performers, and so much more!