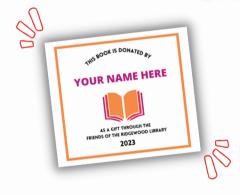

### GIVE THE GIFT OF READING

For each \$25 donation, you will receive a personalized book plate in a new book of your choosing that will be added to the library collection.

Your Reading Marathon donations support the purchase of books and fund all children's programming, including Summer Reading Club, Craft in a Bag, special performers, and so much more!