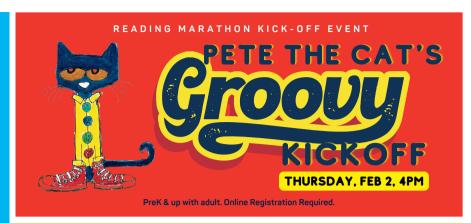

# READING MARATHON FUNDRAISER

# EASY AS 1, 2, 3

- SET A PERSONAL READING GOAL for the month of February & read as much as you can all month long!
- **TRACK YOUR READING** using the calendar on the back of this flyer.
- 3 SUBMIT YOUR READING ONLINE at the end of the month by scanning the QR code below.